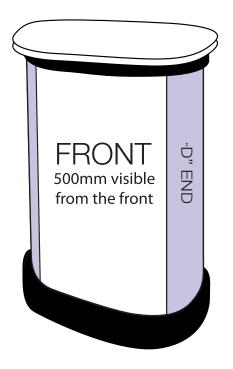

## **ARTWORK TEMPLATE: Graphic Wrap**

Actual Size: 1810mm x 790mm

| 655mm              | 500mm                                    | 655mm   | _         |
|--------------------|------------------------------------------|---------|-----------|
| "D" END            | FRONT<br>500mm visible<br>from the front | "D" END | ▲ 790mm ↓ |
| ◀───── 1810mm ───► |                                          |         | •         |