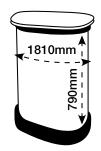

## **ARTWORK TEMPLATE: Graphic Wrap**

Actual Size: 1810mm x 790mm

| 655mm              | 500mm                                    | 655mm   | _         |
|--------------------|------------------------------------------|---------|-----------|
| "D" END            | FRONT<br>500mm visible<br>from the front | "D" END | ▲ 790mm ↓ |
| ◀───── 1810mm ───► |                                          |         | •         |

#### CHECKLIST

- Document size is 1810mm (wide) x 790mm (high).
- Supply as a high resolution PDF or EPS file.
- Do not add any crop marks, registration marks, panel lines or outside bleed.
- Supply in CMYK colour mode.
- PLEASE CONVERT ALL TEXT TO OUTLINES.