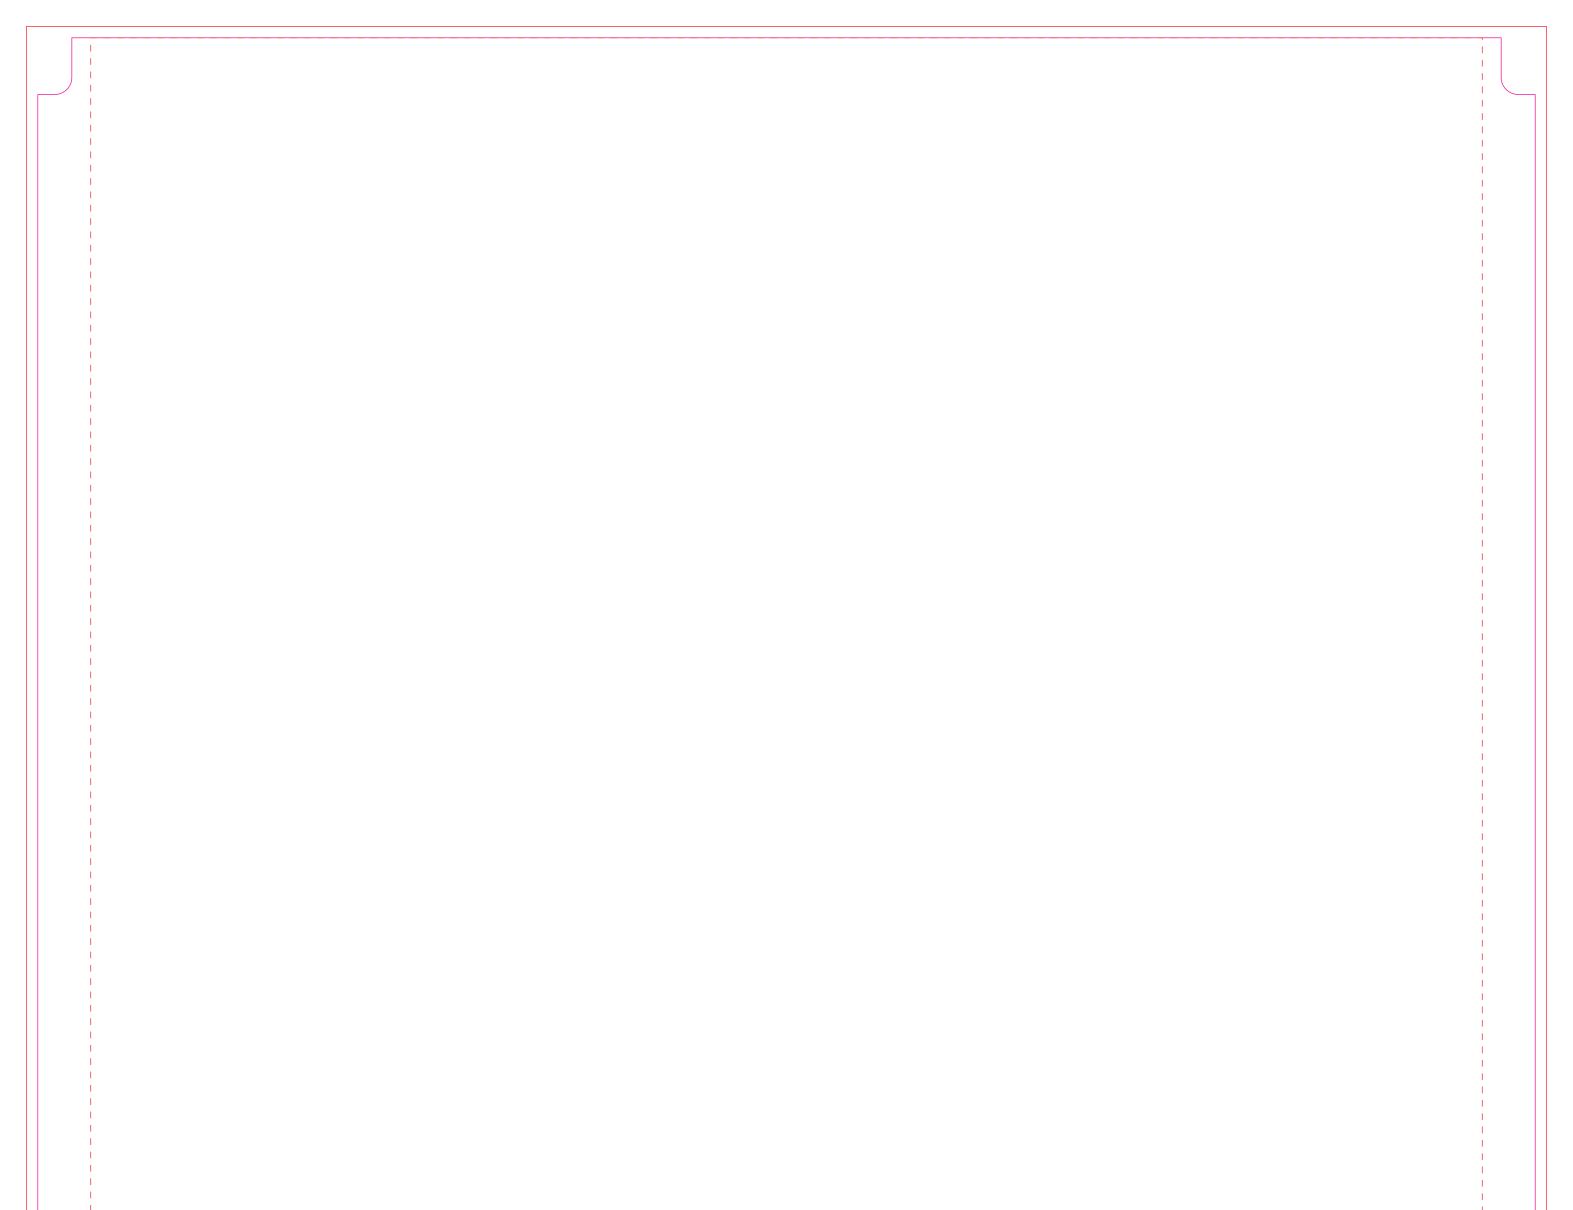

## This template...

Is supplied at 100% size.
Includes 3mm bleed (shown by red line).
Overall template size:
402 (w) x 513 (h) mm