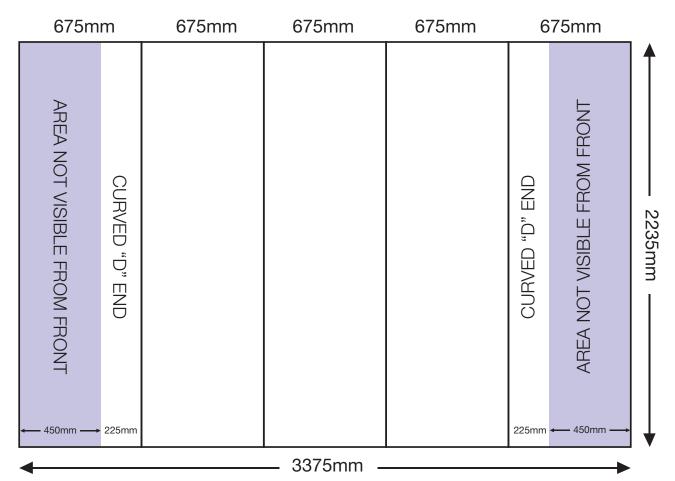

## **ARTWORK TEMPLATE: 3x3 Curved Pop-up**

Actual Size: 3375mm x 2235mm

Quarter Size Artwork: 843.75mm x 558.75mm

#### CHECKLIST

- Create document at quarter size and save as a high resolution PDF or EPS file.
- Please use either Adobe Illustrator or Adobe InDesign to create your artwork.
- Position all text or logos 450mm away from the left and right side of the pop-up as this wraps around the back.
- Do not add any crop marks, registration marks, panel lines or outside bleed.
- Please make sure all pictures and graphics are embedded in the artwork.
- Create as one piece of artwork rather than individual panels.
- Supply in CMYK colour mode.
- PLEASE CONVERT ALL TEXT TO OUTLINES.